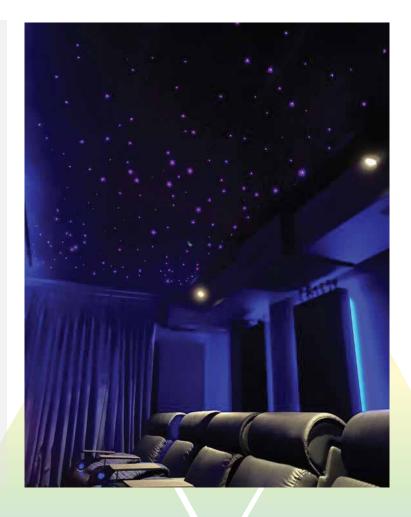

## **Decorative Fiber Optic Lighting**

What is Fiber Optic Lighting? Fiber optic lighting utilizes optical fiber (flexible fiber made of glass or plastic) to transmit light from a light source to a remote location. It is comprised of a core and cladding (coating) that trap light, allowing it to travel long distances.

## Application

- □ Retail Showcase
- Saunas and Spas
- ☐ Home theatre
- Amusement parks

Museum showcases.