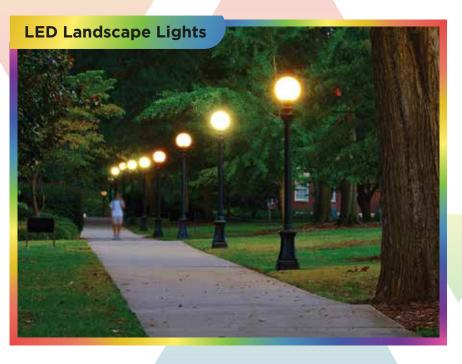

## LED Garden Lights

While considering any outdoor lighting ideas for your garden or landscape, first remember that a little light goes a long way at night.

Consider how your approach to your house or front garden will look at night. This is the first impression that friends have when they arrive, so it sets the scene. Light up key features such as trees, shrubs, or the facade to create a warm welcome. Make sure you avoid security lights, which are glaring and will wash the space with too much harsh light.

Use lighting for gardens selectively, and remember that darkness can also be used to create an effect to conceal any less attractive areas.

Landscape lighting creates a magical extra room at night and is essential to any garden.

A well-designed landscape lighting scheme draws the eye outside to enjoy the features, adding a wonderful new perspective as dusk falls.

A little light can go a long way at night, so select key focal points to be lit, ideally features that look good whatever the season.