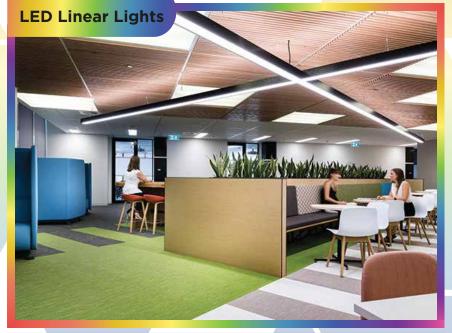

Lighting from square to circle, from narrow trim to trimless, is available to choose from, and it can be qualified for a variety of indoor space modeling designs.

Linear Office lighting can be the ideal option for offices with high ceilings and an open layout or for small home office spaces. Linear office lights work best with offices that require lighting based on their architecture, like the type of ceiling.

Surface Mounted

Suspended

Recess Mounted

Wall Mounted

LED Linear lighting is often seen as the best solution for many reasons. They are the longest-lasting option on the market. They operate at the coolest temperatures while pulling low wattages with exceptionally high lumen outputs.

Whether your space has high or low ceilings, you can bring a seamless look to any building. Three different mounting options: Hanging type, surface type, and Recess type