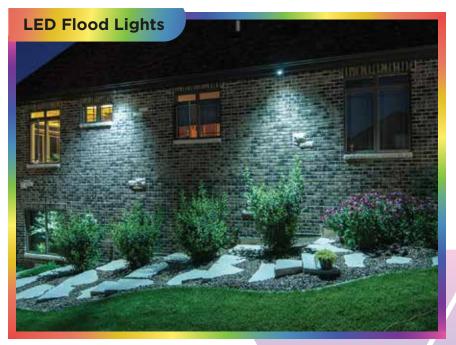

High-intensity lamps are designed to cover large outdoor fields or "submerge" the area with outdoor light in low-light conditions.

LED Flood lights are designed for installations where moisture, dirt, dust, corrosion, and vibration may be present.

Strong and durable professional Flood Lighting solutions that will deliver excellent lighting effects and are available in Various model options.

LED Flood lights are designed for installations where moisture, dirt, dust, corrosion, and vibration may be present.