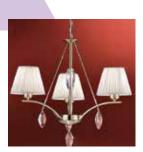

## Chandelier:

Chandeliers can brighten the space in two ways. First, they can look amazing on their own. A real showpiece for a room.

LED Strip lighting has become very popular and is an affordable option for both commercial and residential lighting applications.

Second, they illuminate a space, and the light in any room can have a huge impact on the interior design. It creates a comfortable, glare-free wash of illumination on surfaces below.

Some of the factors to be considered while selecting the chandeliers are the type of the chandelier, the style of the chandelier, the tier level, the luminance level, etc.