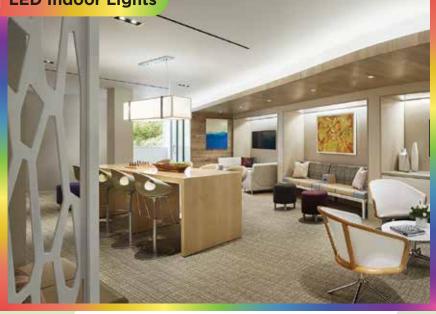

## LED Indoor Lights

Option for designers to choose power, beam angle, color temperature, or even a COB integrated light source or MR16 light source as per the design requirements.

According to the needs of lighting design, it can also apply or replace various optics parts like honeycomb louvers, cross grids, spread lenses, soft light slices, etc. These parts will play an important role in maintenance and replacement work to easily realize the space lighting environment renovation. Flexible lighting solutions with a variety of design, shape, size, Power ratings, and other technical parameters are available in recess and surface mounting models to suit the needs of different space functions.

Lighting from square to circle, from narrow trim to trimless, is available to choose from, and it can be qualified for a variety of indoor space modeling designs.

Linear Office lighting can be the ideal option for offices with high ceilings and an open layout or for small home office spaces. Linear office lights work best with offices that require lighting based on their architecture, like the type of ceiling.