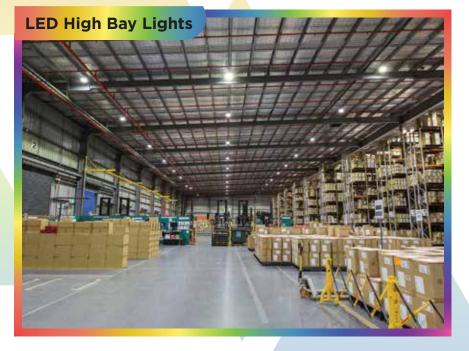

Specifically designed for high ceilings and larger areas They focus light more directly to create powerful illumination at long range.

Perfect for commercial and industrial applications such as warehouses, retail stores, factories, workshops, and gymnasiums