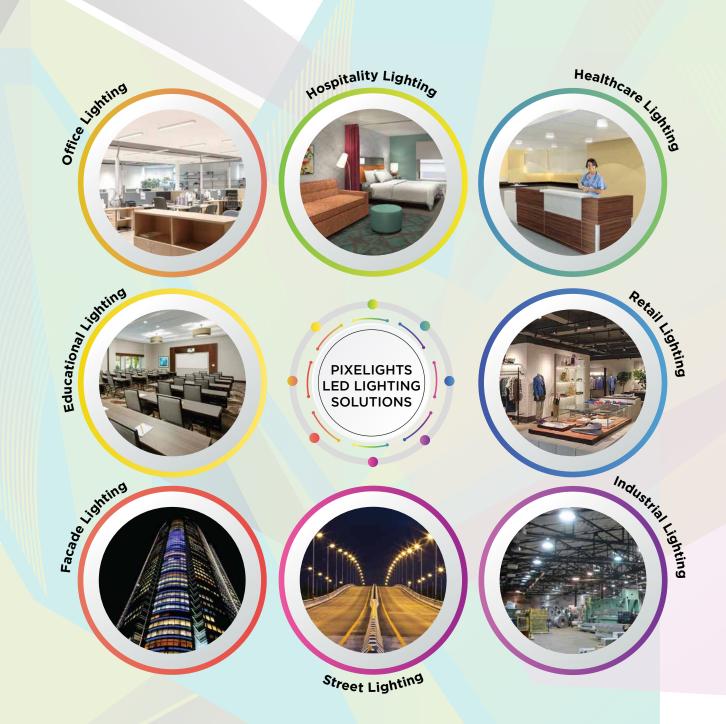

Pixelights LED Lighting is focused on providing innovative lighting solutions and Luminaires for various market segments, including Hospitality, Residential, commercial, and architectural sectors, industrial sectors, stadiums, retail sectors, educational and health care sectors, and Street Lighting.