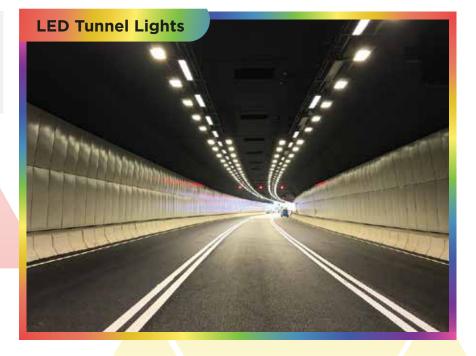

LED Solar Street Light

As the use of underpasses and tunnels expands in the modern age to improve traffic flow and protect local environments from increased traffic exposure, the requirements for reliable Tunnel Lights are critical.

LED tunnel lighting fixtures combine excellent light quality with high levels of energy efficiency and reliability to deliver a safe and easy-to-maintain solution for tunnels and underpasses.

LED Tunnel Lights are regarded as the most important components inside tunnels.