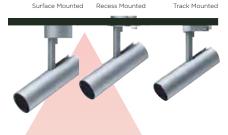

# <image>

Track lights that are equipped with high-quality aluminum, whose good heat dissipation characteristics effectively protect the service life of electrical appliances,

Option of Mini Type Track lights have a compact and elegant appearance. Different mounting methods like ceiling type, recessed type, and rail type are needed to meet different installation environments.

Available in three different mounting options: rail type, ceiling type, and recessed

Track Lights with an elegant design and a novel appearance

with simple and unique radiator styles, convenient direction adjustments, and a variety of power options to choose from. A variety of light distribution options can satisfy retail stores, shops, museums, shopping malls, and other commercial exhibition areas for different application requirements like light spot, illumination, and color rendering.