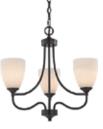

## Chandelier:

Chandeliers can brighten the space in two ways. First, they can look amazing on their own. A real showpiece for a room.

LED Strip lighting has become very popular and is an affordable option for both commercial and residential lighting applications.

Second, they illuminate a space, and the light in any room can have a huge impact on the interior design. It creates a comfortable, glare-free wash of illumination on surfaces below.

Some of the factors to be considered while selecting the chandeliers are the type of the chandelier, the style of the chandelier, the tier level, the luminance level, etc.