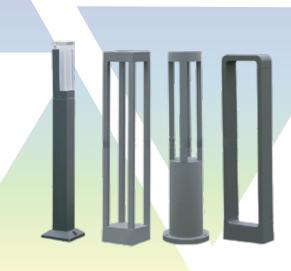

## LED Garden Lights

While considering any outdoor lighting ideas for your garden or landscape, first remember that a little light goes a long way at night.

Consider how your approach to your house or front garden will look at night. This is the first impression that friends have when they arrive, so it sets the scene. Light up key features such as trees, shrubs, or the facade to create a warm welcome. Make sure you avoid security lights, which are glaring and will wash the space with too much harsh light.

Use lighting for gardens selectively, and remember that darkness can also be used to create an effect to conceal any less attractive areas.

Landscape lighting creates a magical extra room at night and is essential to any garden.

A well-designed landscape lighting scheme draws the eye outside to enjoy the features, adding a wonderful new perspective as dusk falls.

A little light can go a long way at night, so select key focal points to be lit, ideally features that look good whatever the season.