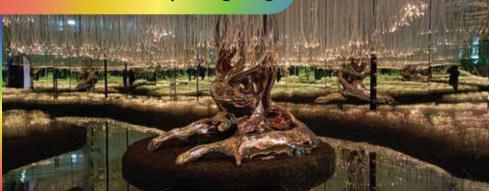

# <image>

Track lights that are equipped with high-quality aluminum, whose good heat dissipation characteristics effectively protect the service life of electrical appliances,

Option of Mini Type Track lights have a compact and elegant appearance. Different mounting methods like ceiling type, recessed type, and rail type are needed to meet different installation environments.

Available in three different mounting options: rail type, ceiling type, and recessed

Track Lights with an elegant design and a novel appearance

with simple and unique radiator styles, convenient direction adjustments, and a variety of power options to choose from. A variety of light distribution options can satisfy retail stores, shops, museums, shopping malls, and other commercial exhibition areas for different application requirements like light spot, illumination, and color rendering.