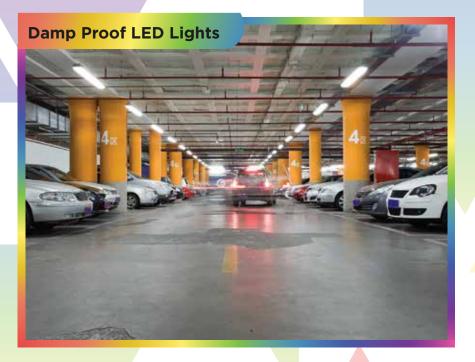

Uniform illumination of car parks and parking spaces gives users a sense of personal safety. Illuminating shaded areas also aids orientation and helps avoid accidents.

Conventional damp-proof Batten fittings with LED Tubes and modern, Unbreakable LED Tri-proof Lighting systems are available to meet your needs and budget.