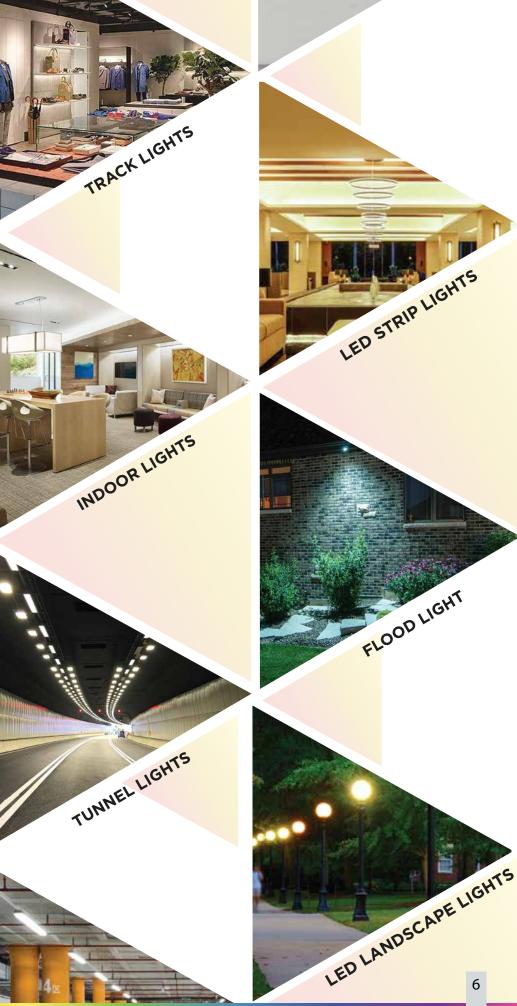

# <image>

Track lights that are equipped with high-quality aluminum, whose good heat dissipation characteristics effectively protect the service life of electrical appliances,

Option of Mini Type Track lights have a compact and elegant appearance. Different mounting methods like ceiling type, recessed type, and rail type are needed to meet different installation environments.

Available in three different mounting options: rail type, ceiling type, and recessed

Track Lights with an elegant design and a novel appearance

with simple and unique radiator styles, convenient direction adjustments, and a variety of power options to choose from. A variety of light distribution options can satisfy retail stores, shops, museums, shopping malls, and other commercial exhibition areas for different application requirements like light spot, illumination, and color rendering.

## Chandelier:

Chandeliers can brighten the space in two ways. First, they can look amazing on their own. A real showpiece for a room.

LED Strip lighting has become very popular and is an affordable option for both commercial and residential lighting applications.

Buying LED strip lights might seem relatively straightforward, but there are many factors you need to consider to make sure you get the right type of light for your needs.

Our professional team can provide you with efficient LED strip Lighting solutions for both interior and exterior applications. Tier Level, Lumin Level, etc.

High-intensity lamps are designed to cover large outdoor fields or "submerge" the area with outdoor light in low-light conditions.

LED Flood lights are designed for installations where moisture, dirt, dust, corrosion, and vibration may be present.

Strong and durable professional Flood Lighting solutions that will deliver excellent lighting effects and are available in Various model options.

LED Flood lights are designed for installations where moisture, dirt, dust, corrosion, and vibration may be present.

LED tunnel lighting fixtures combine excellent light quality with high levels of energy efficiency and reliability to deliver a safe and easy-to-maintain solution for tunnels and underpasses.

LED Tunnel Lights are regarded as the most important components inside tunnels.

## LED Garden Lights

While considering any outdoor lighting ideas for your garden or landscape, first remember that a little light goes a long way at night.

Consider how your approach to your house or front garden will look at night. This is the first impression that friends have when they arrive, so it sets the scene. Light up key features such as trees, shrubs, or the facade to create a warm welcome. Make sure you avoid security lights, which are glaring and will wash the space with too much harsh light.

Use lighting for gardens selectively, and remember that darkness can also be used to create an effect to conceal any less attractive areas.

Landscape lighting creates a magical extra room at night and is essential to any garden.

A well-designed landscape lighting scheme draws the eye outside to enjoy the features, adding a wonderful new perspective as dusk falls.

A little light can go a long way at night, so select key focal points to be lit, ideally features that look good whatever the season.