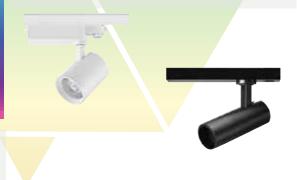

# <image>

Track lights that are equipped with high-quality aluminum, whose good heat dissipation characteristics effectively protect the service life of electrical appliances,

Option of Mini Type Track lights have a compact and elegant appearance. Different mounting methods like ceiling type, recessed type, and rail type are needed to meet different installation environments.

Available in three different mounting options: rail type, ceiling type, and recessed

Track Lights with an elegant design and a novel appearance

with simple and unique radiator styles, convenient direction adjustments, and a variety of power options to choose from. A variety of light distribution options can satisfy retail stores, shops, museums, shopping malls, and other commercial exhibition areas for different application requirements like light spot, illumination, and color rendering.