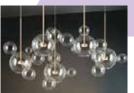

## Chandelier:

Chandeliers can brighten the space in two ways. First, they can look amazing on their own. A real showpiece for a room.

LED Strip lighting has become very popular and is an affordable option for both commercial and residential lighting applications.

Second, they illuminate a space, and the light in any room can have a huge impact on the interior design. It creates a comfortable, glare-free wash of illumination on surfaces below.

Some of the factors to be considered while selecting the chandeliers are the type of the chandelier, the style of the chandelier, the tier level, the luminance level, etc.