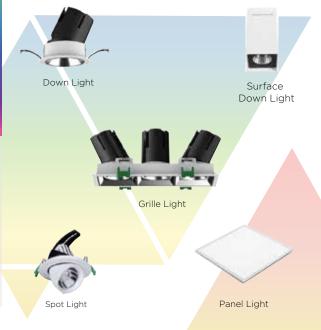

## LED Indoor Lights

Option for designers to choose power, beam angle, color temperature, or even a COB integrated light source or MR16 light source as per the design requirements.

According to the needs of lighting design, it can also apply or replace various optics parts like honeycomb louvers, cross grids, spread lenses, soft light slices, etc. These parts will play an important role in maintenance and replacement work to easily realize the space lighting environment renovation. Flexible lighting solutions with a variety of design, shape, size, Power ratings, and other technical parameters are available in recess and surface mounting models to suit the needs of different space functions.

Lighting from square to circle, from narrow trim to trimless, is available to choose from, and it can be qualified for a variety of indoor space modeling designs.

Linear Office lighting can be the ideal option for offices with high ceilings and an open layout or for small home office spaces. Linear office lights work best with offices that require lighting based on their architecture, like the type of ceiling.

Surface Mounted

Suspended

Recess Mounted

Wall Mounted

LED Linear lighting is often seen as the best solution for many reasons. They are the longest-lasting option on the market. They operate at the coolest temperatures while pulling low wattages with exceptionally high lumen outputs.

Whether your space has high or low ceilings, you can bring a seamless look to any building. Three different mounting options: Hanging type, surface type, and Recess type