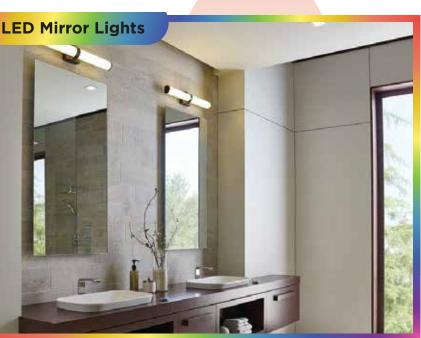

Don't worry. We can help you transform ordinary Mirror areas easily and economically into super-bright LED makeup Mirrors. You can turn your full-length mirror into a mood setter for the entire room. You can have a pleasant experience when you apply makeup in front of the mirror.

If necessary, you can choose an LED light with a dimming function so that you can adjust the brightness according to your mood.

Have you always wanted a makeup Mirror Light, but expensive prices have prevented you from getting it? Do you know where you should start if you want to decorate a full-length mirror?